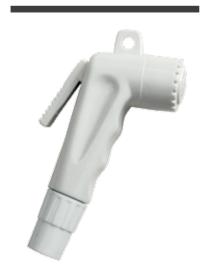

#### **DESCRIPTION:**

COMPACT AND COMPETITIVE

WHITE HAND SHOWER WITH TRIGGER

120 CM FLEXIBLE HOSE

WHITE WALL HOOK WITH SCREW

**ECONOMIC MODEL** 

ALLOWS REGULAR AND CONTINUOUS WATER FLOW

**AVAILABLE IN ASSORTED COLOURS** 

COMPLIES WITH RECOMMENDED PRESSURE RATING

**ANTI-RUST** 

3 YEAR WARRANTY