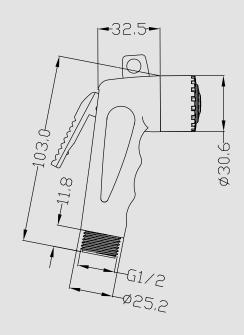

#### **DESCRIPTION:**

COMPACT AND COMPETITIVE

WHITE HAND SHOWER WITH TRIGGER

120 CM FLEXIBLE HOSE

WHITE WALL HOOK WITH SCREW

**ECONOMIC MODEL** 

ALLOWS REGULAR AND CONTINUOUS WATER FLOW

**AVAILABLE IN ASSORTED COLOURS** 

COMPLIES WITH RECOMMENDED PRESSURE RATING

**ANTI-RUST** 

3 YEAR WARRANTY