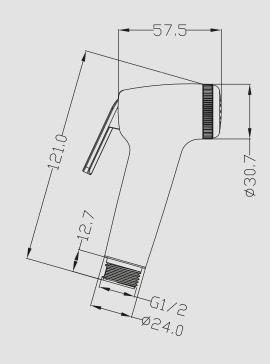

## **DESCRIPTION:**

**ELEGANT YET SIMPLE DESIGN** 

STAINLESS STEEL SPRING

WHITE AND GREY HAND SHOWER WITH TRIGGER

SOFT PUSH PRESS BUTTON

**ANTI-RUST** 

**5 YEARS WARRANTY** 

ALL METAL PARTS MADE FROM STAINLESS STEEL OR BRASS