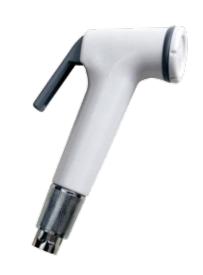

## allflex

NADA SHATTAF

OUR SHATTAFS GIVE A SMOOTH GENTLE SPRAY OF WATER MAKING THEM IDEAL TO USE FOR ALL FORMS OF PERSONAL HYGEINE.

THEY CAN ALSO BE USED WITH A NORMAL TOILET AVOIDING THE NEED AND EXTRA EXPENSE OF A SEPARATE BIDET.

## **DESCRIPTION:**

**ELEGANT YET SIMPLE DESIGN** 

STAINLESS STEEL SPRING

WHITE AND GREY HAND SHOWER WITH TRIGGER

SOFT PUSH PRESS BUTTON

**ANTI-RUST** 

**5 YEARS WARRANTY** 

ALL METAL PARTS MADE FROM STAINLESS STEEL OR BRASS